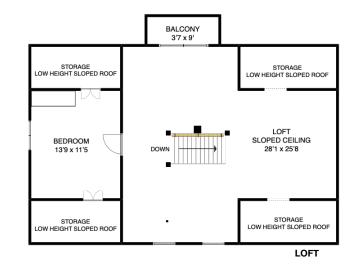

## AREA CALCULATION

LOFT BALCONY

 MAIN FLOOR
 1200 sq ft

 LOWER FLOOR
 1180 sq ft

 LOFT
 850 sq ft

 TOTAL LIVING AREA
 3230 sq ft

 UNFINISHED STORAGE
 280 sq ft

 MAIN FLOOR DECK
 1220 sq ft