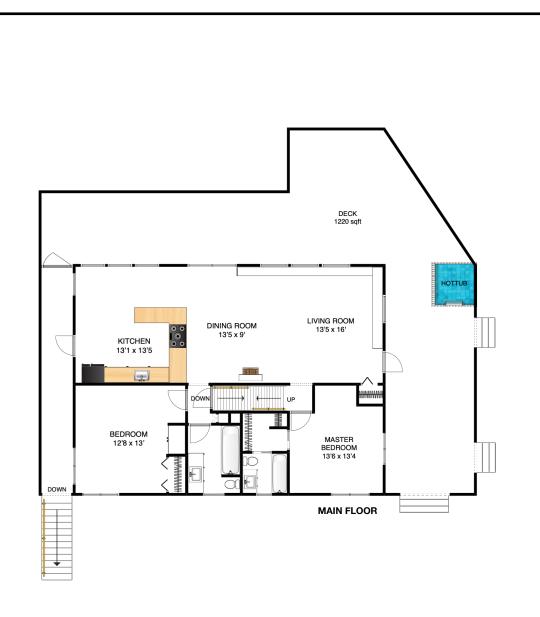

## AREA CALCULATION

LOFT BALCONY

 MAIN FLOOR
 1200 sq ft

 LOWER FLOOR
 1180 sq ft

 LOFT
 850 sq ft

 TOTAL LIVING AREA
 3230 sq ft

 UNFINISHED STORAGE
 280 sq ft

 MAIN FLOOR DECK
 1220 sq ft