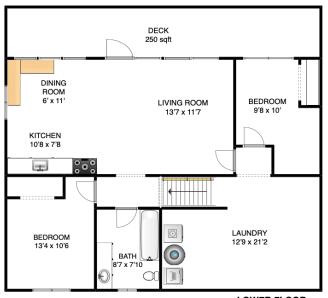

**LOWER FLOOR** 

Frances Frost
Personal Real Estate Corporation
604.657.0660
RE/MAX Crest Realty - Bowen Island
#3 - 479 Bowen Trunk Rd. VON 1G1
www.bowenislandrealestate.info

## AREA CALCULATION

LOFT BALCONY

 MAIN FLOOR
 1200 sq ft

 LOWER FLOOR
 1180 sq ft

 LOFT
 850 sq ft

 TOTAL LIVING AREA
 3230 sq ft

 UNFINISHED STORAGE
 280 sq ft

 MAIN FLOOR DECK
 1220 sq ft

 LOWER DECK
 250 sq ft