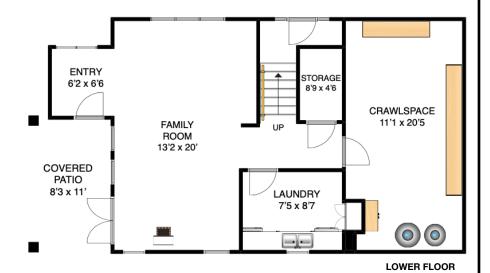

## AREA CALCULATION

 MAIN FLOOR
 775 sq ft

 LOWER FLOOR
 600 sq ft

 UPPER FLOOR
 450 sq ft

 TOTAL LIVING AREA
 1825 sq ft

 UNFINISHED STORAGE
 250 sq ft

 MAIN FLOOR DECK
 108 sq ft

 LOWER PATIO
 190 sq ft