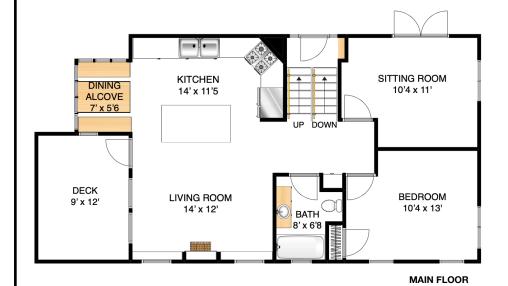

## AREA CALCULATION

 MAIN FLOOR
 775 sq ft

 LOWER FLOOR
 600 sq ft

 UPPER FLOOR
 450 sq ft

 TOTAL LIVING AREA
 1825 sq ft

 UNFINISHED STORAGE
 250 sq ft

 MAIN FLOOR DECK
 108 sq ft

 LOWER PATIO
 190 sq ft