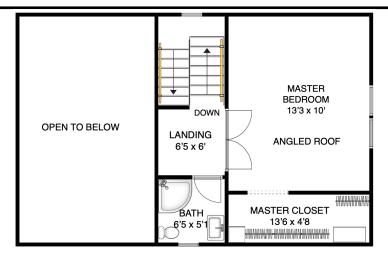

#### **UPPER FLOOR**

## AREA CALCULATION

 MAIN FLOOR
 775 sq ft

 LOWER FLOOR
 600 sq ft

 UPPER FLOOR
 450 sq ft

 TOTAL LIVING AREA
 1825 sq ft

 UNFINISHED STORAGE
 250 sq ft

 MAIN FLOOR DECK
 108 sq ft

 LOWER PATIO
 190 sq ft